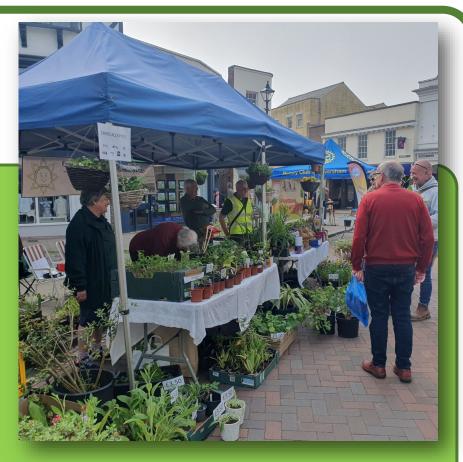

plant sale at the Faversham Market, in May 2024.

Some of the donations we received for our annual fundraiser, a

We complete our work on a donation only basis please show your support by donating generously. FACE does not get any government funding!

Please use your phone to donate to FACE using this QR

www.facefaversham.co.uk

Our Plant Sale at the Market raised over £1000!

What a great day it was, sunny, busy and full of lovely people who came and donate and bought our plants, we had a very good mix of vegetables, succulents, flowers, such fun day out... Great result!

## A BIG THANK YOU TO OUR SUPPORTERS ON THE DAY:

**EDIBLE CULTURE** 

LOTTY'S FLOWERS

THE FAVERSHAM PLANT EXCHANGE

and to all the donors/volunteers who kindly donated plants, pots+planters ...and their time!